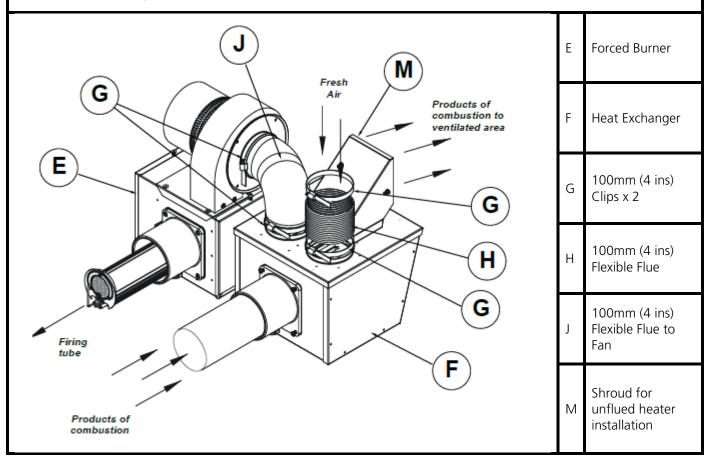

Note:- Refer to diagrams 1 and 2 overleaf for references.

Ducted air must be used in locations where there is airborne dust or where there is a polluted atmosphere e.g. Chlorinated Vapours.

Maximum length of duct = 9m Minimum diameter of duct = 100mm Maximum number of bends in duct = 2

## Diagram 2 Forced Burner with Heat Exchanger (No External Flue) for ducted air and products of combustion to ventilated area

Ducted air must be used in locations where there is airborne dust or where there is a polluted atmosphere e.g. Chlorinated Vapours.

Maximum length of duct = 9m Minimum diameter of duct = 100mm Maximum number of bends in duct = 2

Ventilation requirements are as detailed in section 1.7 of the VSX Radiant Heater Installation Manual, Reznor document number D301038