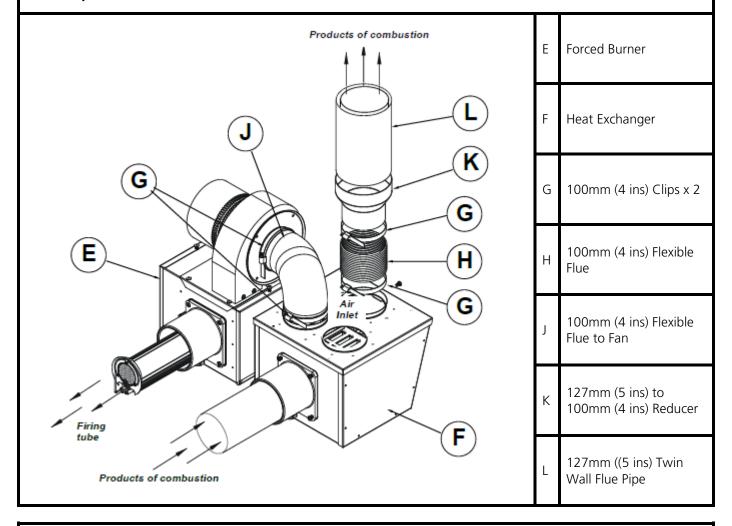

## RADIANT TUBE HEATER Part Number 201889

The Vision VSX Flue Adapter Kit contains the following:-

1 off 5" to 4" reducer, 201320, item K 1 off Flexible hose, 201321, item H 2 off Hose clips, 7541, item G 3 off Drill screws, N0213, not shown

Note:- Refer to diagrams 1 and 2 overleaf for references.

#### To fit the kit:-

- 1. Remove heat exchanger (F) flue shroud (M) by unscrewing 2 screws. Replace screws after shroud removal to cover holes.
- 2. Attach flexible hose (H) over flared heat exchanger flue outlet collar. Secure in place with hose clip (G).
- 3. Fit 100mm end of reducer (K) to other end of flexible hose (H) and secure with hose clip (G).
- 4. Attach 125mm end of reducer (K) to twin wall flue pipe (L) using high temperature silicone sealant and 3 off supplied drill screws.

### Diagram 1 Forced Burner with Heat Exchanger (Standard Flue) for flue products of combustion and no ducted air

Maximum flue length = 9.5m @ ØMaximum number of bends in flue = 2 All flues must terminate vertically For further information on flue runs, please refer to section 1.9.1 of BS 5440 Pt. 1